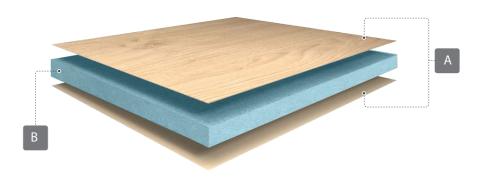

#### MELAMINE FACED MDF STRUCTURE

KES Melamine panels are also known as melamine faced MDF panels, which are materials used to simulate woodgrain or texture surfaced panels. Melamine panels are created by 2 components: Decorative Paper (Melamine impregnated paper) and Core panel (MDF HMR). Through pressing process at high temperature and pressure, Melamine paper and core panel are tightly combined together. This materials use commonly in interior furniture.

A: Decorative Paper (Melamine impregnated paper)

B: Core Board (MDF HMR)

Thickness swelling(24h)

Test method: BSEN 317

15<x<19mm: ≤7%

Formaldehyde emission
Test method: ASTM D6007: 2015
CARB Phase 2: EPA
TSCA Title VI:

Thickness > 8mm: ≤ 0.11ppm

KES Group has an SGS-certified laboratory, which is located in the KES MDF plant meeting with international standards. Therefore, KES melamine panels are compliance with strict emission standards. The production of KES Melamine Signature is not only meeting US quality standard - Carb P2/EPA ( $\leq$  0.11ppm) but also having high technical specifications of thickness swelling standard  $\leq$ 7%