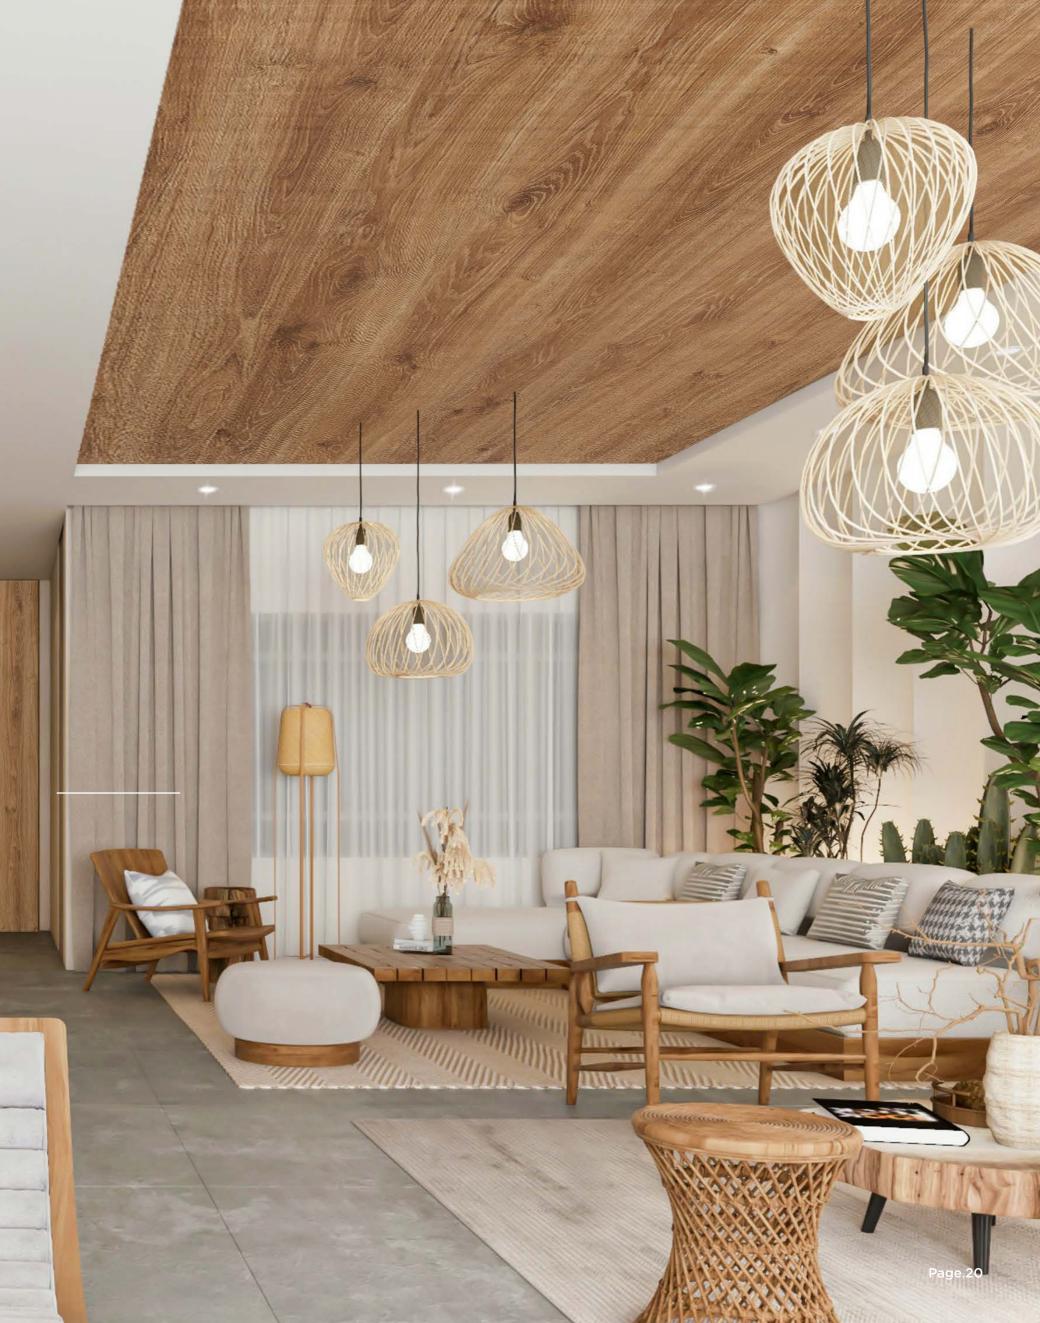

# WARMTH

It's stylish and adds warmth as well as visual interest to a space.

SAN ANTONIO
—— ST 21006SC