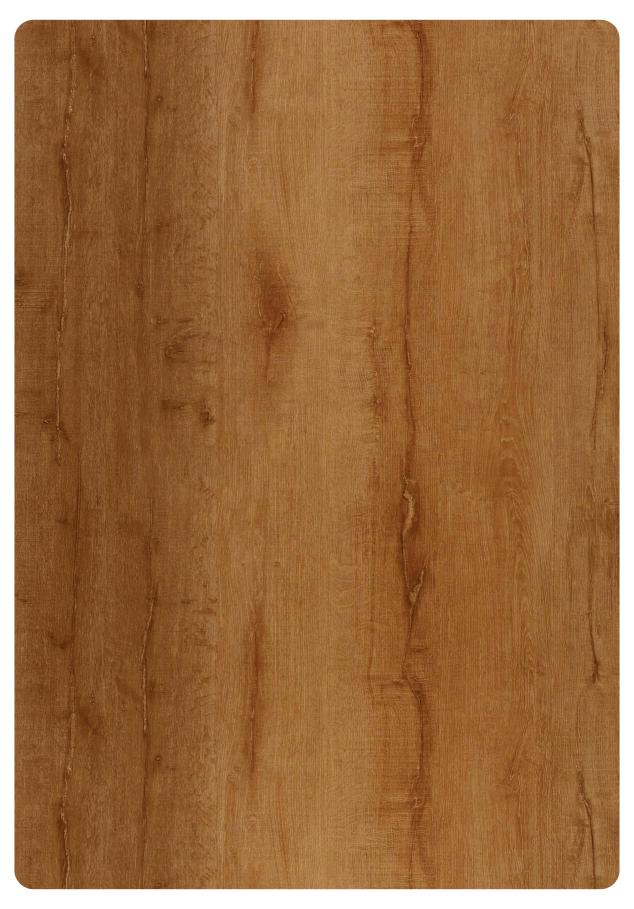

#### MELAMINE FACED MDF STRUCTURE

KES Melamine panels are also known as melamine faced MDF panels, which are materials used to simulate woodgrain or texture surfaced panels. Melamine panels are created by 2 components: Decorative Paper (Melamine impregnated paper) and Core panel (MDF HMR). Through pressing process at high temperature and pressure, Melamine paper and core panel are tightly combined together. This materials use commonly in interior furniture.