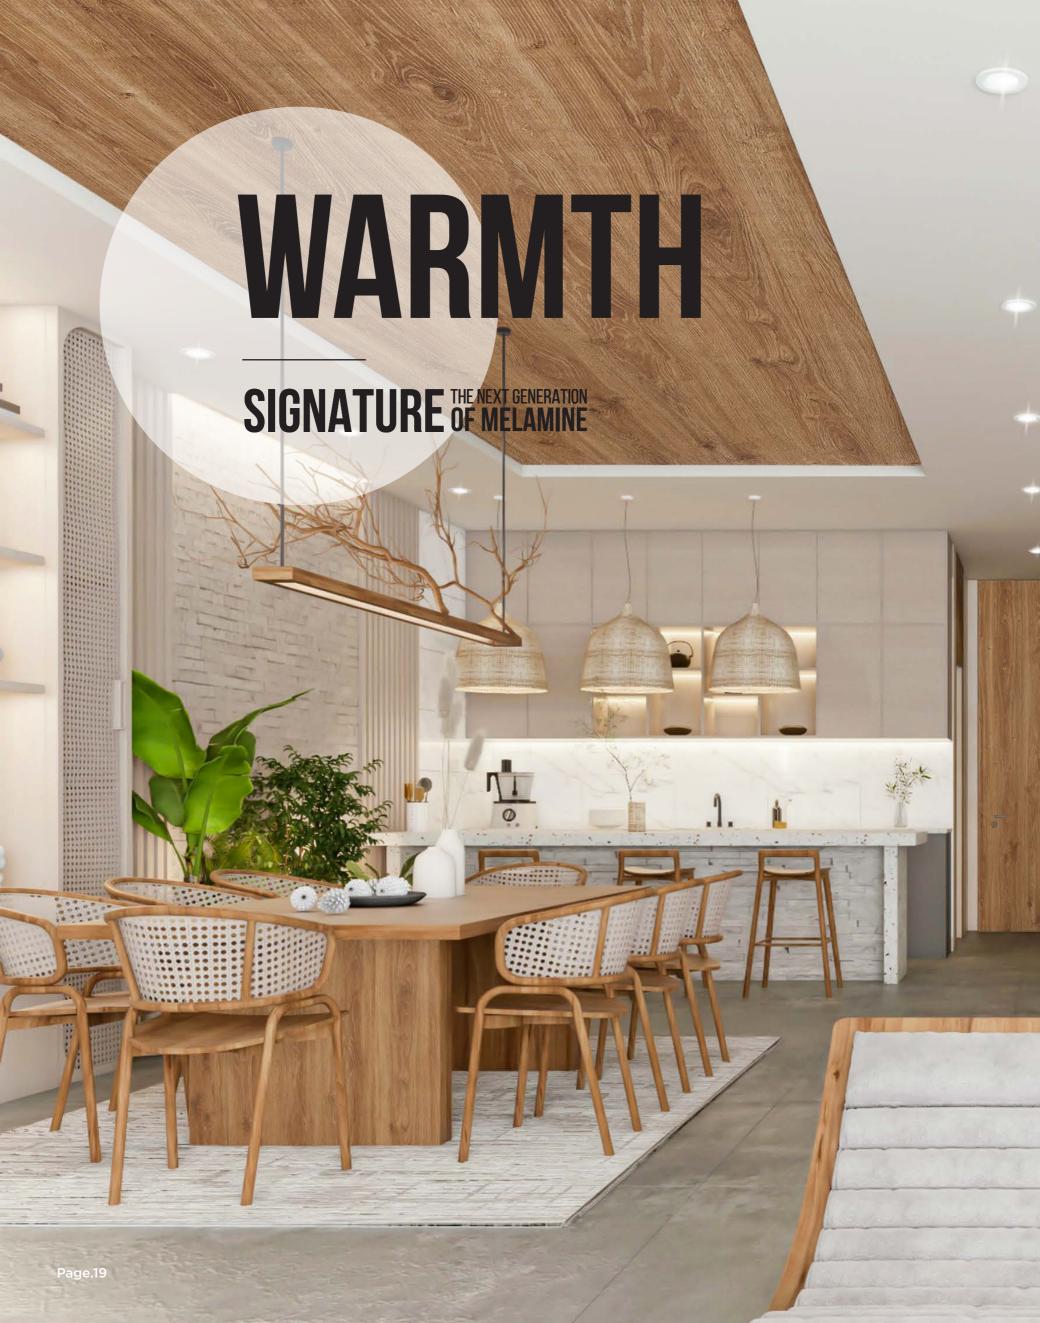

# WARMTH

It's stylish and adds warmth as well as visual interest to a space.

SAN ANTONIO
—— ST 21006SC